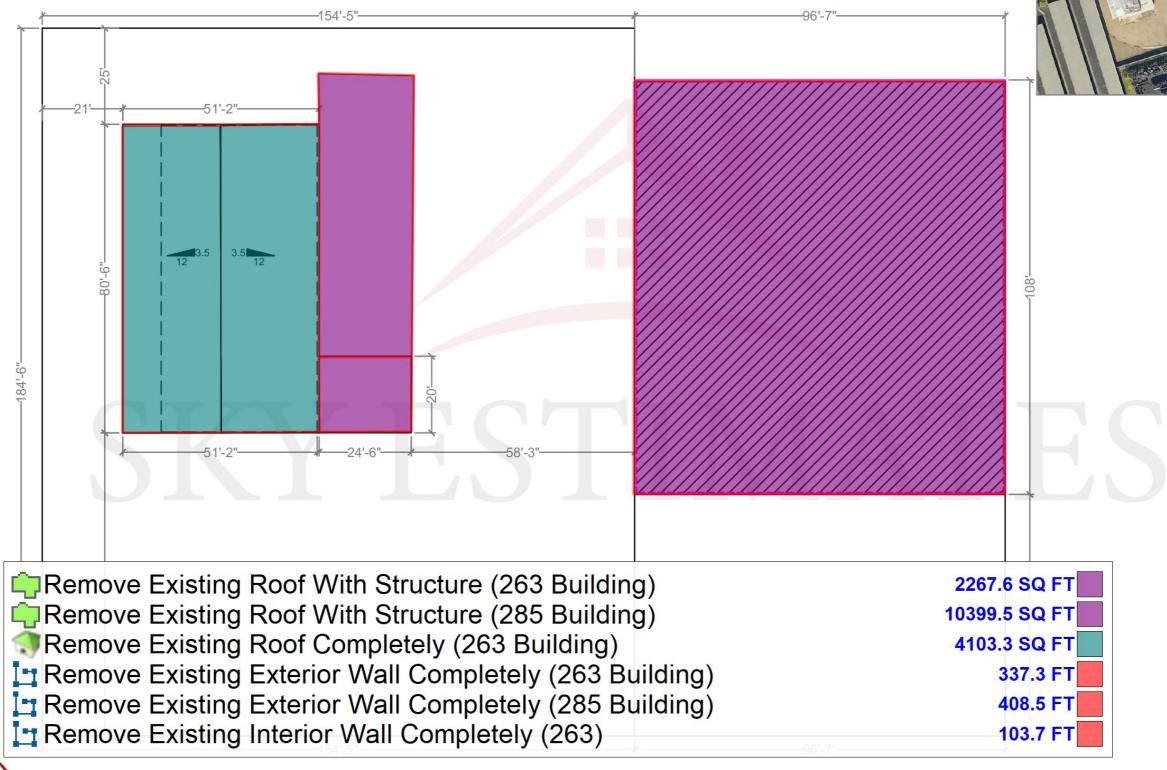

Floor Trusses 🔁 18" To 24" Deep Floor Trusses 18" To 24" Deep Floor Trusses 18" To 24" Deep Floor Trusses 🔁 18" To 24" Deep Floor Trusses 🔁 18" To 24" Deep Floor Trusses 18" To 24" Deep Floor Trusses 18" To 24" Deep Floor Trusses 🔁 18" To 24" Deep Floor Trusses 18" To 24" Deep Floor Trusses 🔁 18" To 24" Deep Floor Trusses



## East Carmel Redevelopment

263 & 285 E CARMEL STREET, SAN MARCOS, CA



18676 Aceituno St. San Diego CA 92128





East Carmel Redevelopment

263 & 285 E CARMEL STREET, SAN MARCOS, CA



### A-7 SEVENTH FLOOR PLAN









East Carmel Redevelopment



263 & 285 E CARMEL STREET, SAN MARCOS, CA







East Carmel Redevelopment

263 & 285 E CARMEL STREET, SAN MARCOS, CA

GSABCD, LLC 18676 Aceituno St. San Diego CA 92128

### A-9 NINTH FLOOR PLAN