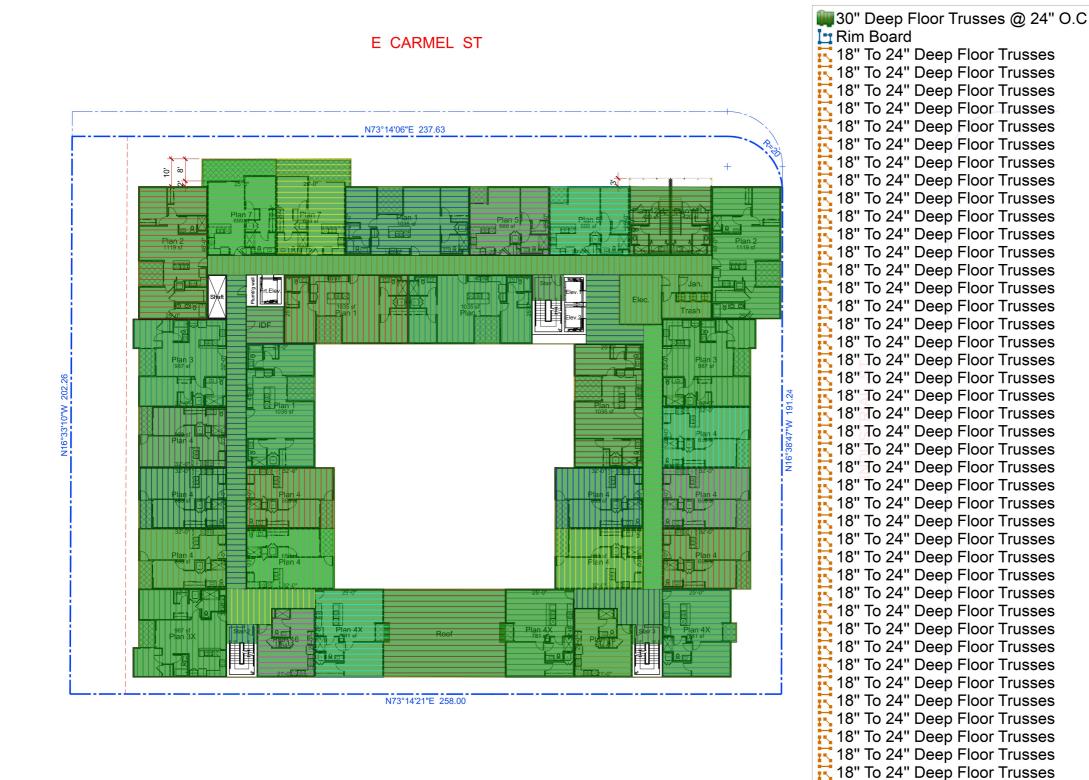

## East Carmel Redevelopment

263 & 285 E CARMEL STREET, SAN MARCOS, CA

East Carmel Redevelopment

To 24" Deep Floor Trusses

263 & 285 E CARMEL STREET, SAN MARCOS, CA

🛄 30" Deep Floor Trusses @ 24" O.C Rim Board 🔁 18" To 24" Deep Floor Trusses 🔁 18" To 24" Deep Floor Trusses 🔁 18" To 24" Deep Floor Trusses 🔁 18" To 24" Deep Floor Trusses 🔁 18" To 24" Deep Floor Trusses 🔁 18" To 24" Deep Floor Trusses 18" To 24" Deep Floor Trusses 🔁 18" To 24" Deep Floor Trusses 18" To 24" Deep Floor Trusses 🔁 18" To 24" Deep Floor Trusses 18" To 24" Deep Floor Trusses 🔁 18" To 24" Deep Floor Trusses 18" To 24" Deep Floor Trusses 🔁 18" To 24" Deep Floor Trusses 🔁 18" To 24" Deep Floor Trusses 🔁 18" To 24" Deep Floor Trusses 18" To 24" Deep Floor Trusses 🔁 18" To 24" Deep Floor Trusses 🔁 18" To 24" Deep Floor Trusses 18" To 24" Deep Floor Trusses 18" To 24" Deep Floor Trusses 🔁 18" To 24" Deep Floor Trusses 🔁 18" To 24" Deep Floor Trusses 18" To 24" Deep Floor Trusses 18" To 24" Deep Floor Trusses 🔁 18" To 24" Deep Floor Trusses 18" To 24" Deep Floor Trusses 🔁 18" To 24" Deep Floor Trusses