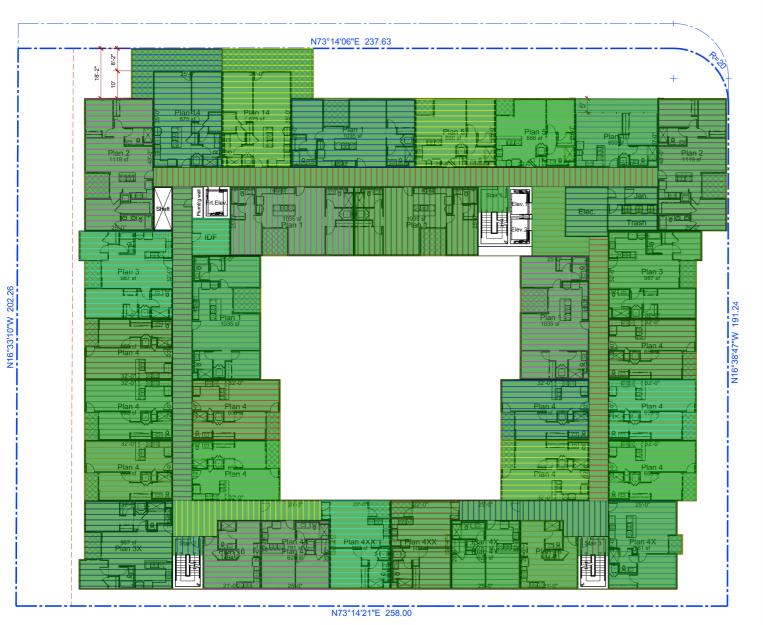

## East Carmel Redevelopment

263 & 285 E CARMEL STREET, SAN MARCOS, CA

East Carmel Redevelopment

To 24" Deep Floor Trusses

263 & 285 E CARMEL STREET, SAN MARCOS, CA

🛄 30" Deep Floor Trusses @ 24" O.C Rim Board 🔁 18" To 24" Deep Floor Trusses 🔁 18" To 24" Deep Floor Trusses 🔁 18" To 24" Deep Floor Trusses 🔁 18" To 24" Deep Floor Trusses 🔁 18" To 24" Deep Floor Trusses 🔁 18" To 24" Deep Floor Trusses 18" To 24" Deep Floor Trusses 🔁 18" To 24" Deep Floor Trusses 18" To 24" Deep Floor Trusses 🔁 18" To 24" Deep Floor Trusses 18" To 24" Deep Floor Trusses 🔁 18" To 24" Deep Floor Trusses 18" To 24" Deep Floor Trusses 🔁 18" To 24" Deep Floor Trusses 🔁 18" To 24" Deep Floor Trusses 🔁 18" To 24" Deep Floor Trusses 18" To 24" Deep Floor Trusses 🔁 18" To 24" Deep Floor Trusses 🔁 18" To 24" Deep Floor Trusses 18" To 24" Deep Floor Trusses 18" To 24" Deep Floor Trusses 🔁 18" To 24" Deep Floor Trusses 🔁 18" To 24" Deep Floor Trusses 18" To 24" Deep Floor Trusses 18" To 24" Deep Floor Trusses 🔁 18" To 24" Deep Floor Trusses 18" To 24" Deep Floor Trusses 🔁 18" To 24" Deep Floor Trusses