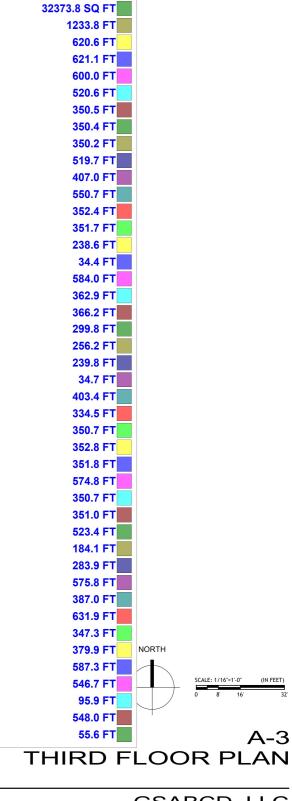

## East Carmel Redevelopment

263 & 285 E CARMEL STREET, SAN MARCOS, CA

East Carmel Redevelopment

To 24" Deep Floor Trusses

263 & 285 E CARMEL STREET, SAN MARCOS, CA

🛄 30" Deep Floor Trusses @ 24" O.C Rim Board 🔁 18" To 24" Deep Floor Trusses 🔁 18" To 24" Deep Floor Trusses 🔁 18" To 24" Deep Floor Trusses 🔁 18" To 24" Deep Floor Trusses 🔁 18" To 24" Deep Floor Trusses 🔁 18" To 24" Deep Floor Trusses 18" To 24" Deep Floor Trusses 🔁 18" To 24" Deep Floor Trusses 18" To 24" Deep Floor Trusses 🔁 18" To 24" Deep Floor Trusses 18" To 24" Deep Floor Trusses 🔁 18" To 24" Deep Floor Trusses 18" To 24" Deep Floor Trusses 🔁 18" To 24" Deep Floor Trusses 🔁 18" To 24" Deep Floor Trusses 🔁 18" To 24" Deep Floor Trusses 18" To 24" Deep Floor Trusses 🔁 18" To 24" Deep Floor Trusses 🔁 18" To 24" Deep Floor Trusses 18" To 24" Deep Floor Trusses 18" To 24" Deep Floor Trusses 🔁 18" To 24" Deep Floor Trusses 🔁 18" To 24" Deep Floor Trusses 18" To 24" Deep Floor Trusses 18" To 24" Deep Floor Trusses 🔁 18" To 24" Deep Floor Trusses 18" To 24" Deep Floor Trusses 🔁 18" To 24" Deep Floor Trusses