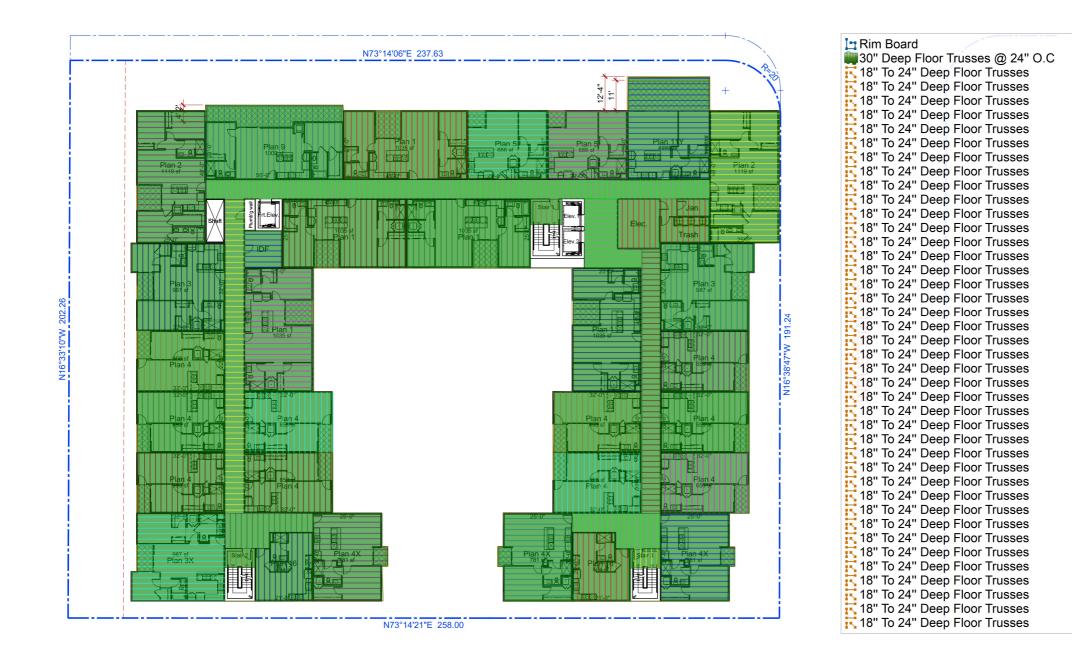

## East Carmel Redevelopment

263 & 285 E CARMEL STREET, SAN MARCOS, CA

East Carmel Redevelopment

To 24" Deep Floor Trusses

263 & 285 E CARMEL STREET, SAN MARCOS, CA

🛄 30" Deep Floor Trusses @ 24" O.C Rim Board 🔁 18" To 24" Deep Floor Trusses 🔁 18" To 24" Deep Floor Trusses 🔁 18" To 24" Deep Floor Trusses 🔁 18" To 24" Deep Floor Trusses 🔁 18" To 24" Deep Floor Trusses 🔁 18" To 24" Deep Floor Trusses 18" To 24" Deep Floor Trusses 🔁 18" To 24" Deep Floor Trusses 18" To 24" Deep Floor Trusses 🔁 18" To 24" Deep Floor Trusses 18" To 24" Deep Floor Trusses 🔁 18" To 24" Deep Floor Trusses 18" To 24" Deep Floor Trusses 🔁 18" To 24" Deep Floor Trusses 🔁 18" To 24" Deep Floor Trusses 🔁 18" To 24" Deep Floor Trusses 18" To 24" Deep Floor Trusses 🔁 18" To 24" Deep Floor Trusses 🔁 18" To 24" Deep Floor Trusses 18" To 24" Deep Floor Trusses 18" To 24" Deep Floor Trusses 🔁 18" To 24" Deep Floor Trusses 🔁 18" To 24" Deep Floor Trusses 18" To 24" Deep Floor Trusses 18" To 24" Deep Floor Trusses 🔁 18" To 24" Deep Floor Trusses 18" To 24" Deep Floor Trusses 🔁 18" To 24" Deep Floor Trusses