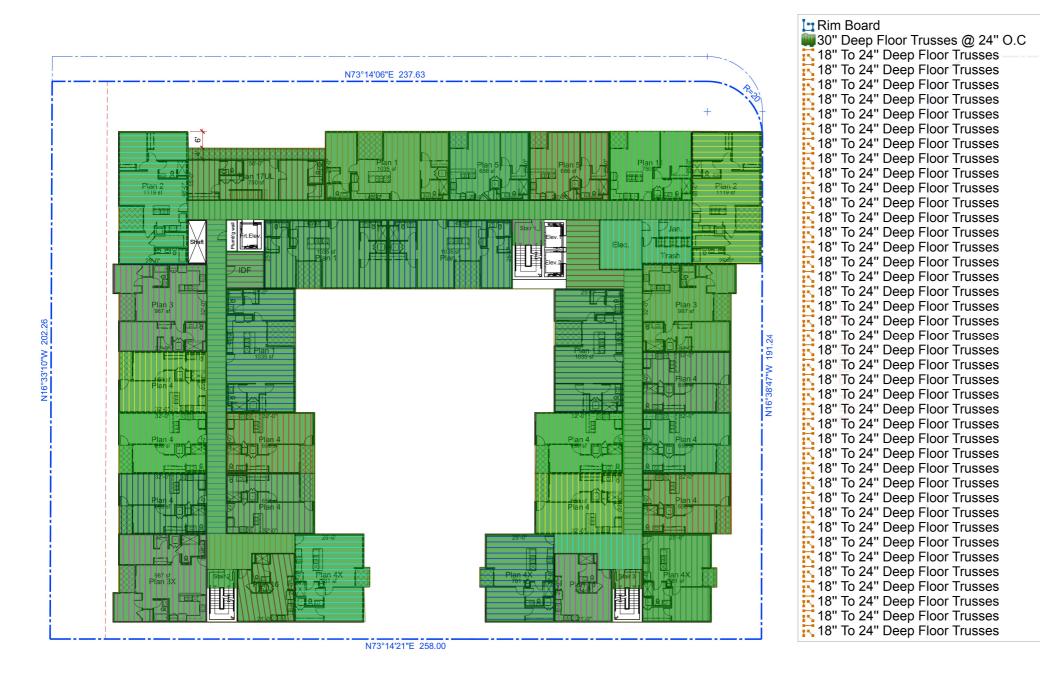

## East Carmel Redevelopment

263 & 285 E CARMEL STREET, SAN MARCOS, CA

East Carmel Redevelopment

To 24" Deep Floor Trusses

263 & 285 E CARMEL STREET, SAN MARCOS, CA

🛄 30" Deep Floor Trusses @ 24" O.C Rim Board 🔁 18" To 24" Deep Floor Trusses 🔁 18" To 24" Deep Floor Trusses 🔁 18" To 24" Deep Floor Trusses 🔁 18" To 24" Deep Floor Trusses 🔁 18" To 24" Deep Floor Trusses 🔁 18" To 24" Deep Floor Trusses 18" To 24" Deep Floor Trusses 🔁 18" To 24" Deep Floor Trusses 18" To 24" Deep Floor Trusses 🔁 18" To 24" Deep Floor Trusses 18" To 24" Deep Floor Trusses 🔁 18" To 24" Deep Floor Trusses 18" To 24" Deep Floor Trusses 🔁 18" To 24" Deep Floor Trusses 🔁 18" To 24" Deep Floor Trusses 🔁 18" To 24" Deep Floor Trusses 18" To 24" Deep Floor Trusses 🔁 18" To 24" Deep Floor Trusses 🔁 18" To 24" Deep Floor Trusses 18" To 24" Deep Floor Trusses 18" To 24" Deep Floor Trusses 🔁 18" To 24" Deep Floor Trusses 🔁 18" To 24" Deep Floor Trusses 18" To 24" Deep Floor Trusses 18" To 24" Deep Floor Trusses 🔁 18" To 24" Deep Floor Trusses 18" To 24" Deep Floor Trusses 🔁 18" To 24" Deep Floor Trusses