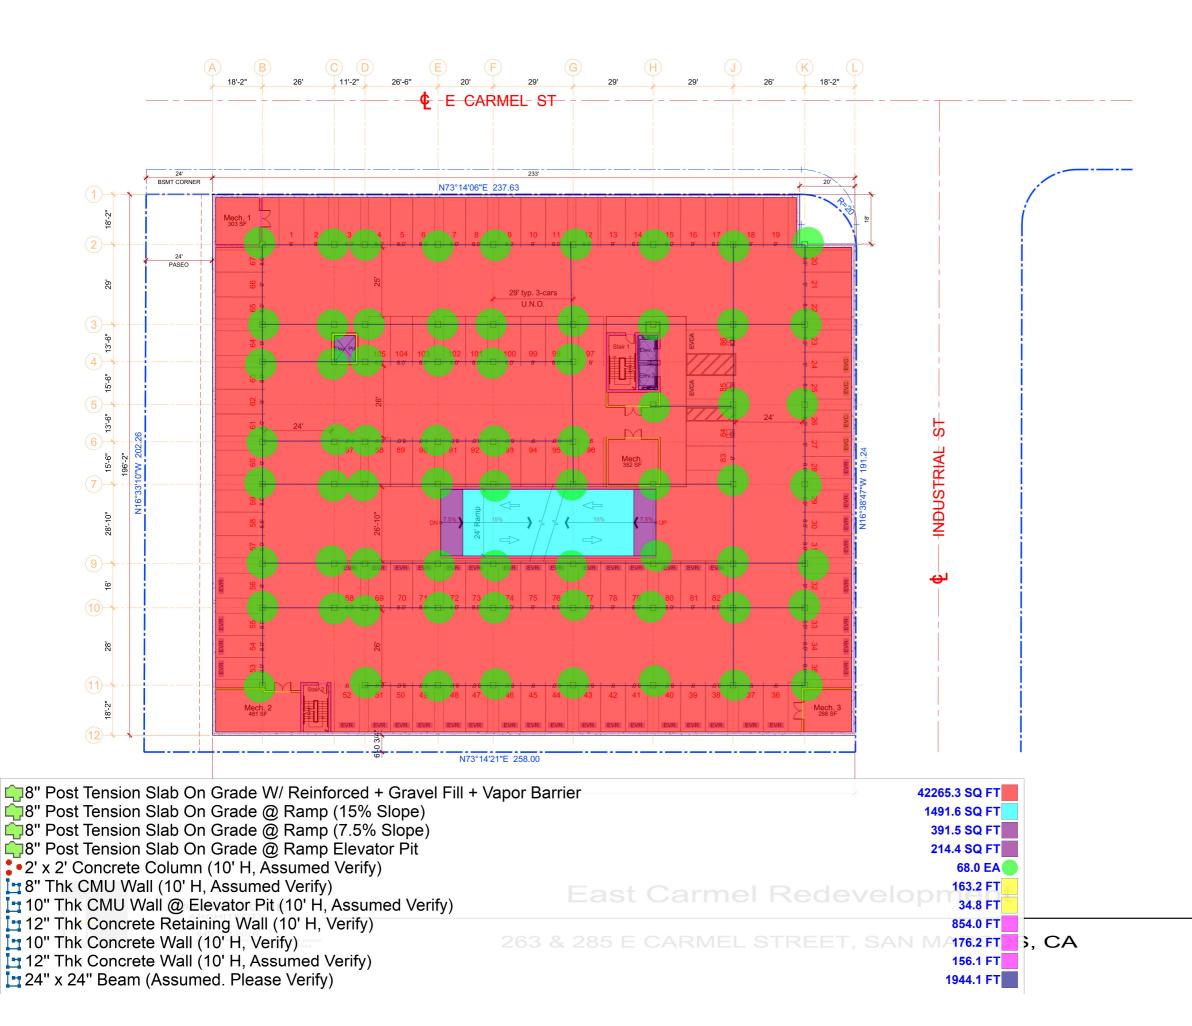

HANNOUCHE

ПП

East Carmel Redevelopment

12" Post Tension Slab W/ Reinforced 263 & 285 E CARMEL ST T SW: Shear Wall (9-6" H)

# 42540.8 SQ FT 60

RCOS, CA