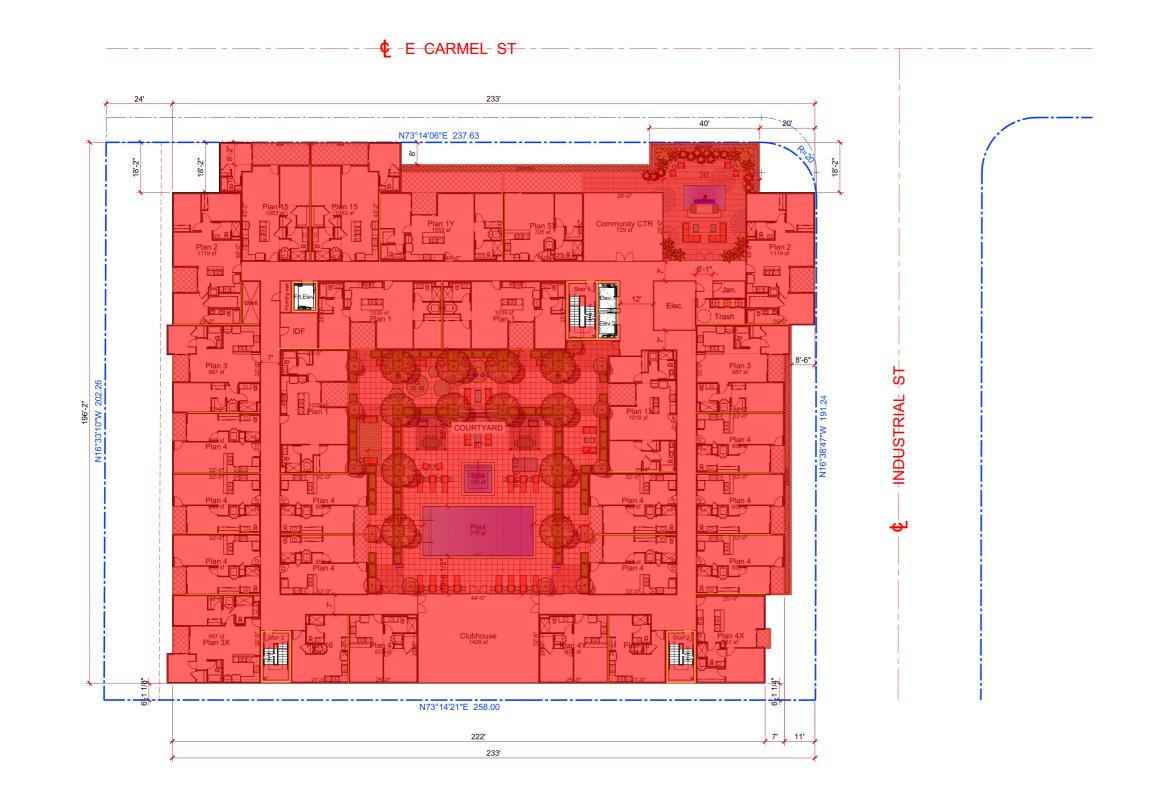

East Carmel Redevelopment

263 & 285 E CARMEL STREET, SAN MARCOS, CA

3D Artist Rendering

> GSABCD, LLC 18676 Aceituno St. San Diego CA 92128









P-1



8" Post Tension Slab W/ Reinforced







P-2









A-1



HANNOUCHE

ПП

East Carmel Redevelopment

12" Post Tension Slab W/ Reinforced 263 & 285 E CARMEL ST T SW: Shear Wall (9-6" H)

# 42540.8 SQ FT 60

RCOS, CA



## A-2 SECOND FLOOR PLAN











## East Carmel Redevelopment

263 & 285 E CARMEL STREET, SAN MARCOS, CA



GSABCD, LLC 18676 Aceituno St. San Diego CA 92128



CARMEL ST

## East Carmel Redevelopment



263 & 285 E CARMEL STREET, SAN MARCOS, CA





East Carmel Redevelopment

To 24" Deep Floor Trusses



263 & 285 E CARMEL STREET, SAN MARCOS, CA







🛄 30" Deep Floor Trusses @ 24" O.C Rim Board 🔁 18" To 24" Deep Floor Trusses 🔁 18" To 24" Deep Floor Trusses 🔁 18" To 24" Deep Floor Trusses 🔁 18" To 24" Deep Floor Trusses 🔁 18" To 24" Deep Floor Trusses 🔁 18" To 24" Deep Floor Trusses 18" To 24" Deep Floor Trusses 🔁 18" To 24"