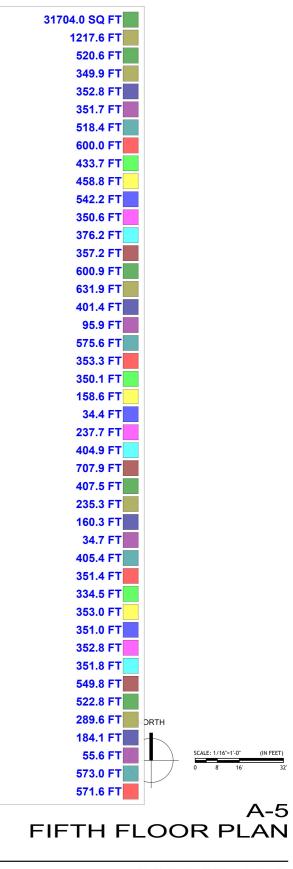

## East Carmel Redevelopment

263 & 285 E CARMEL STREET, SAN MARCOS, CA

East Carmel Redevelopment

To 24" Deep Floor Trusses

263 & 285 E CARMEL STREET, SAN MARCOS, CA

🛄 30" Deep Floor Trusses @ 24" O.C Rim Board 🔁 18" To 24" Deep Floor Trusses 🔁 18" To 24" Deep Floor Trusses 🔁 18" To 24" Deep Floor Trusses 🔁 18" To 24" Deep Floor Trusses 🔁 18" To 24" Deep Floor Trusses 🔁 18" To 24" Deep Floor Trusses 18" To 24" Deep Floor Trusses 🔁 18" To 24" Deep Floor Trusses 18" To 24" Deep Floor Trusses 🔁 18" To 24" Deep Floor Trusses 18" To 24" Deep Floor Trusses 🔁 18" To 24" Deep Floor Trusses 18" To 24" Deep Floor Trusses 🔁 18" To 24" Deep Floor Trusses 🔁 18" To 24" Deep Floor Trusses 🔁 18" To 24" Deep Floor Trusses 18" To 24" Deep Floor Trusses 🔁 18" To 24" Deep Floor Trusses 🔁 18" To 24" Deep Floor Trusses 18" To 24" Deep Floor Trusses 18" To 24" Deep Floor Trusses 🔁 18" To 24" Deep Floor Trusses 🔁 18" To 24" Deep Floor Trusses 18" To 24" Deep Floor Trusses 18" To 24" Deep Floor Trusses 🔁 18" To 24" Deep Floor Trusses 18" To 24" Deep Floor Trusses 🔁 18" To 24" Deep Floor Trusses