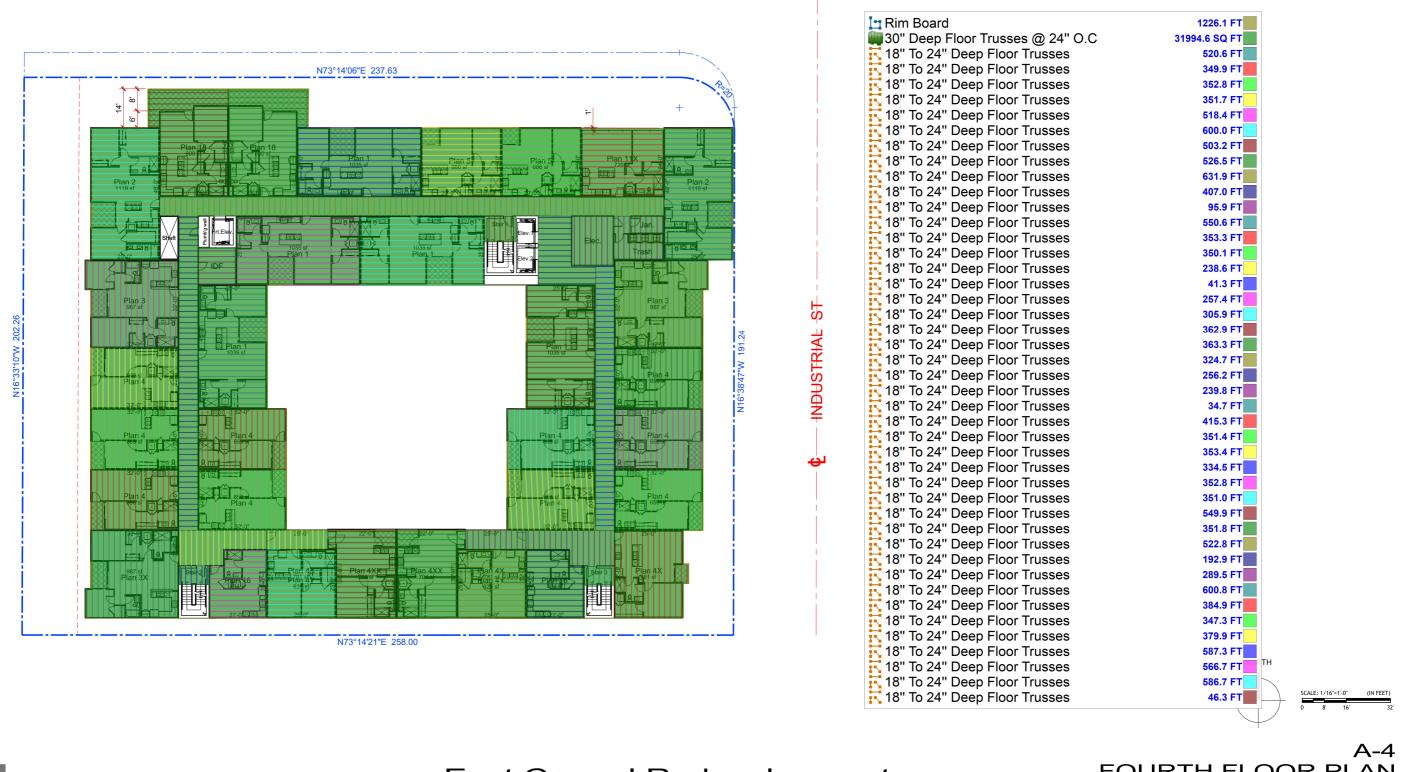

## East Carmel Redevelopment

263 & 285 E CARMEL STREET, SAN MARCOS, CA

East Carmel Redevelopment

To 24" Deep Floor Trusses

263 & 285 E CARMEL STREET, SAN MARCOS, CA

🛄 30" Deep Floor Trusses @ 24" O.C Rim Board 🔁 18" To 24" Deep Floor Trusses 🔁 18" To 24" Deep Floor Trusses 🔁 18" To 24" Deep Floor Trusses 🔁 18" To 24" Deep Floor Trusses 🔁 18" To 24" Deep Floor Trusses 🔁 18" To 24" Deep Floor Trusses 18" To 24" Deep Floor Trusses 🔁 18" To 24" Deep Floor Trusses 18" To 24" Deep Floor Trusses 🔁 18" To 24" Deep Floor Trusses 18" To 24" Deep Floor Trusses 🔁 18" To 24" Deep Floor Trusses 18" To 24" Deep Floor Trusses 🔁 18" To 24" Deep Floor Trusses 🔁 18" To 24" Deep Floor Trusses 🔁 18" To 24" Deep Floor Trusses 18" To 24" Deep Floor Trusses 🔁 18" To 24" Deep Floor Trusses 🔁 18" To 24" Deep Floor Trusses 18" To 24" Deep Floor Trusses 18" To 24" Deep Floor Trusses 🔁 18" To 24" Deep Floor Trusses 🔁 18" To 24" Deep Floor Trusses 18" To 24" Deep Floor Trusses 18" To 24" Deep Floor Trusses 🔁 18" To 24" Deep Floor Trusses 18" To 24" Deep Floor Trusses 🔁 18" To 24" Deep Floor Trusses