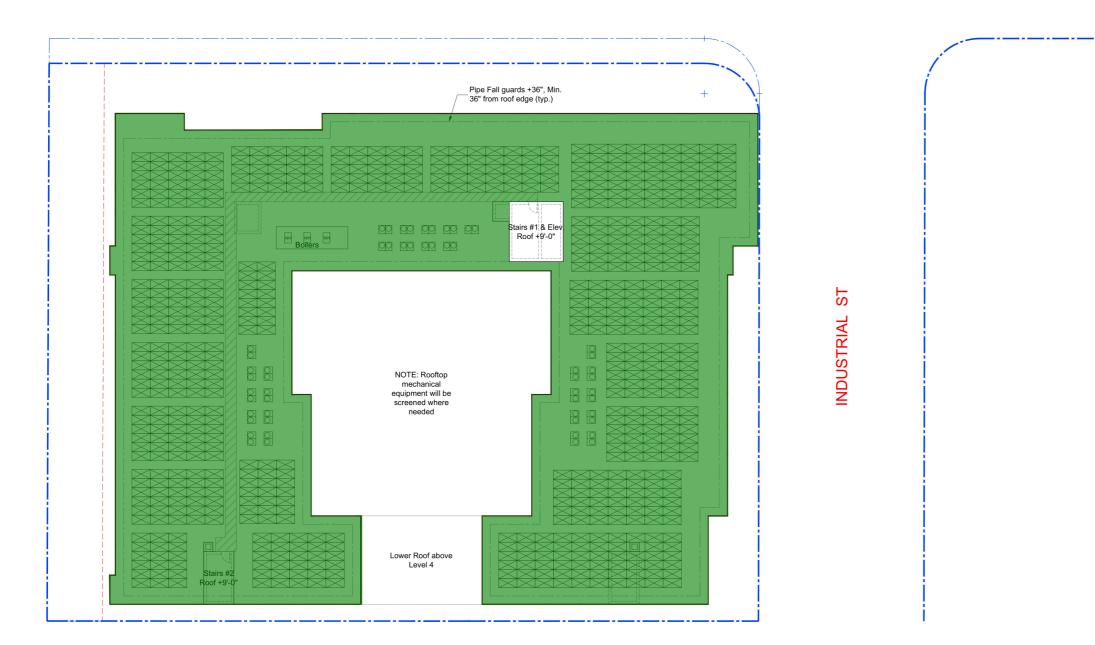

18" To 24" Deep Floor Trusses 🔁 18" To 24" Deep Floor Trusses 18" To 24" Deep Floor Trusses 18" To 24" Deep Floor Trusses 🔁 18" To 24" Deep Floor Trusses 🔁 18" To 24" Deep Floor Trusses 18" To 24" Deep Floor Trusses 18" To 24" Deep Floor Trusses 🔁 18" To 24" Deep Floor Trusses 18" To 24" Deep Floor Trusses 🔁 18" To 24" Deep Floor Trusses



## East Carmel Redevelopment

263 & 285 E CARMEL STREET, SAN MARCOS, CA



18676 Aceituno St. San Diego CA 92128





East Carmel Redevelopment

263 & 285 E CARMEL STREET, SAN MARCOS, CA



### A-7 SEVENTH FLOOR PLAN









East Carmel Redevelopment



263 & 285 E CARMEL STREET, SAN MARCOS, CA







East Carmel Redevelopment

263 & 285 E CARMEL STREET, SAN MARCOS, CA

GSABCD, LLC 18676 Aceituno St. San Diego CA 92128

### A-9 NINTH FLOOR PLAN