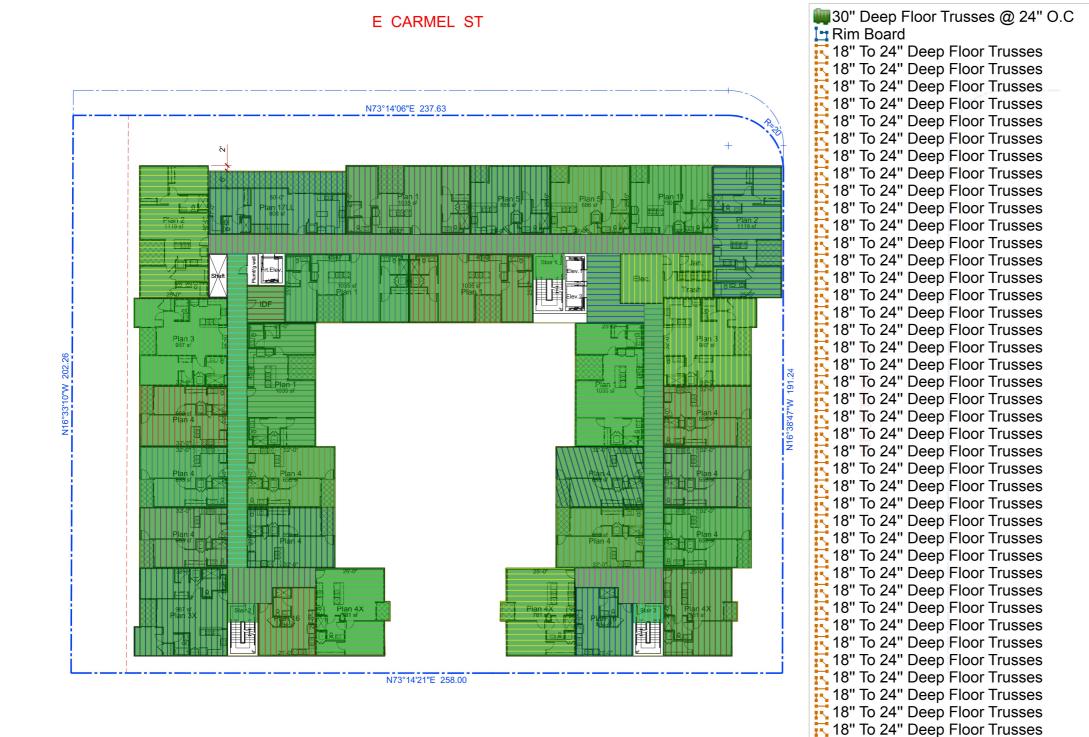

## East Carmel Redevelopment

263 & 285 E CARMEL STREET, SAN MARCOS, CA

East Carmel Redevelopment

To 24" Deep Floor Trusses

263 & 285 E CARMEL STREET, SAN MARCOS, CA

🛄 30" Deep Floor Trusses @ 24" O.C Rim Board 🔁 18" To 24" Deep Floor Trusses 🔁 18" To 24" Deep Floor Trusses 🔁 18" To 24" Deep Floor Trusses 🔁 18" To 24" Deep Floor Trusses 🔁 18" To 24" Deep Floor Trusses 🔁 18" To 24" Deep Floor Trusses 18" To 24" Deep Floor Trusses 🔁 18" To 24" Deep Floor Trusses 18" To 24" Deep Floor Trusses 🔁 18" To 24" Deep Floor Trusses 18" To 24" Deep Floor Trusses 🔁 18" To 24" Deep Floor Trusses 18" To 24" Deep Floor Trusses 🔁 18" To 24" Deep Floor Trusses 🔁 18" To 24" Deep Floor Trusses 🔁 18" To 24" Deep Floor Trusses 18" To 24" Deep Floor Trusses 🔁 18" To 24" Deep Floor Trusses 🔁 18" To 24" Deep Floor Trusses 18" To 24" Deep Floor Trusses 18" To 24" Deep Floor Trusses 🔁 18" To 24" Deep Floor Trusses 🔁 18" To 24" Deep Floor Trusses 18" To 24" Deep Floor Trusses 18" To 24" Deep Floor Trusses 🔁 18" To 24" Deep Floor Trusses 18" To 24" Deep Floor Trusses 🔁 18" To 24" Deep Floor Trusses

## East Carmel Redevelopment

263 & 285 E CARMEL STREET, SAN MARCOS, CA

18676 Aceituno St. San Diego CA 92128

East Carmel Redevelopment

263 & 285 E CARMEL STREET, SAN MARCOS, CA

### A-7 SEVENTH FLOOR PLAN

East Carmel Redevelopment

263 & 285 E CARMEL STREET, SAN MARCOS, CA

East Carmel Redevelopment

263 & 285 E CARMEL STREET, SAN MARCOS, CA

GSABCD, LLC 18676 Aceituno St. San Diego CA 92128